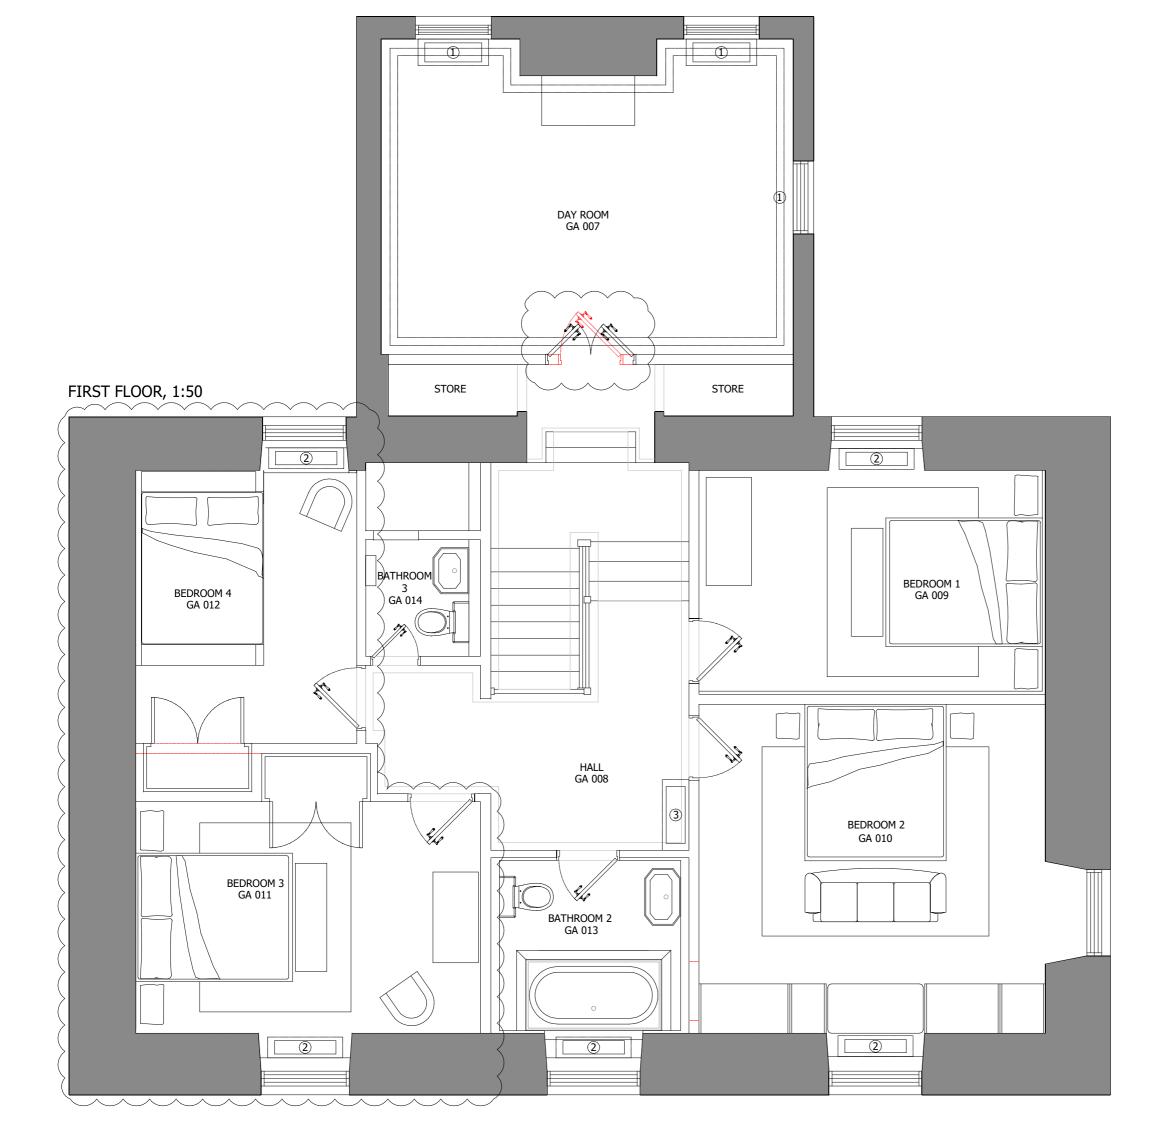

## GENERAL ARRANGEMENT

**REVISIONS:** 

REV A 31/08/22

BEDROOM 3&4 LAYOUT UPDATED. DOUBLE DOOR ADDED TO DAY ROOM

#### NOTES:

TO BE READ IN CONJUNCTION WITH SMALL POWER AND LIGHTING LAYOUTS, FLOOR FINISHES LAYOUTS, WALL FINISHES LAYOUTS AND RELEVANT DETAILS.

ALL EXISTING RADIATORS REPLACED AS PER PLUMBERS SCHEDULE

HAN103 WALL STAYS

REPLACEMENT DOORS TO VISUALLY MATCH EXISTING DOOR FROM MAIN HALL AT GROUND FLOOR.

# INFORMATION GA 002 A

ALDOURIE CASTLE LIMITED TIGH NA COILLE PROPOSED FIRST FLOOR

DRAWN: DATE: AK APR 202

SCALE: CHECKED:

APR 2022 1:50@A3 RK

WildLand Limited, Kinrara House, Kinrara, Aviemore PH22 1QA

Drawings to be read in conjunction with all other General Arrangement drawings, specifications, Structural, Mechanical & Electrical Engineer drawings. Drawings not to be scaled. The accuracy of electronic copies is unwarranted by Wildland