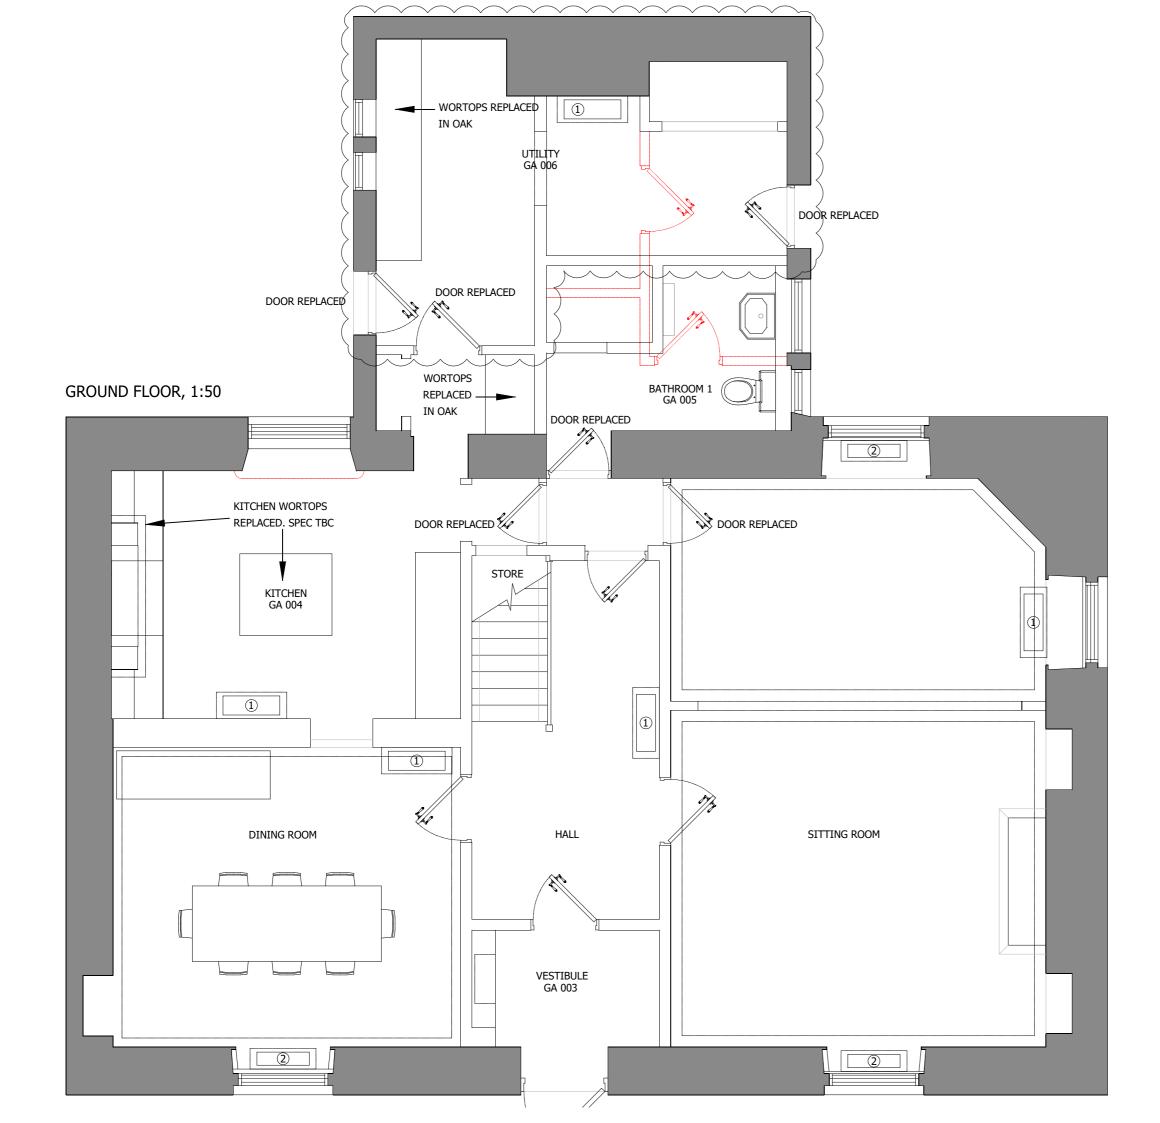

### GENERAL ARRANGEMENT

**REVISIONS:** 

' A 31/08/22

UTILITY LAYOUT UPDATED

#### NOTES:

TO BE READ IN CONJUNCTION WITH SMALL POWER AND LIGHTING LAYOUTS, FLOOR FINISHES LAYOUTS, WALL FINISHES LAYOUTS AND RELEVANT DETAILS.

ALL EXISTING RADIATORS REPLACED AS PER PLUMBERS SCHEDULE:

HAN103 WALL STAYS

REPLACEMENT DOORS TO VISUALLY MATCH EXISTING DOOR FROM MAIN HALL AT GROUND FLOOR.

# INFORMATION GA 001 A

ALDOURIE CASTLE LIMITED TIGH NA COILLE PROPOSED GROUND FLOOR

DRAWN: AK DATE:

SCALE: CHECKED:

APR 2022 1:50@A3 RK

WildLand Limited, Kinrara House, Kinrara, Aviemore PH22 1QA

Drawings to be read in conjunction with all other General Arrangement drawings, specifications, Structural, Mechanical & Electrical Engineer drawings. Drawings not to be scaled. The accuracy of electronic copies is unwarranted by Wildland